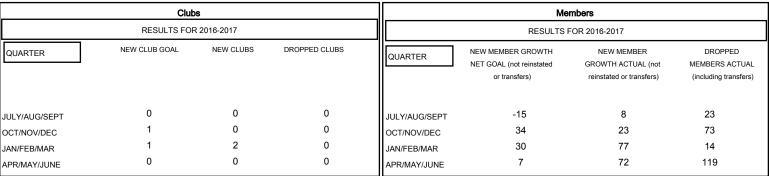

## MONTHLY MEMBERSHIP PROGRESS REPORT

District 118 U

Results as of: 6/30/2017

GMT: OPEN LOCATION TURKEY GMT CA



## GOALS AND ACTUAL NEW CLUBS CUMULATIVE



## GOALS AND ACTUAL MEMBERS CUMULATIVE



| DROPPED CLUBS: 0  DROPPED MEMBERS |     | 42 CLUBS OF 64 ADDED 1 OR MORE<br>NEW MEMBERS | GENDER DISTE<br>MALE<br>FEMALE | 004 (57 000() |    |
|-----------------------------------|-----|-----------------------------------------------|--------------------------------|---------------|----|
| DECEASED                          | 4   | CLICK HERE FOR CUMULATIVE  MEMBERSHIP DATA    | TOTAL FAMILY UNIT MEMBERS      |               | 41 |
| CLUB CANCELLED                    | 0   |                                               | FAMILY MEMBERS PAYING HALF     |               | 21 |
| OTHER 225                         |     |                                               | DUES                           |