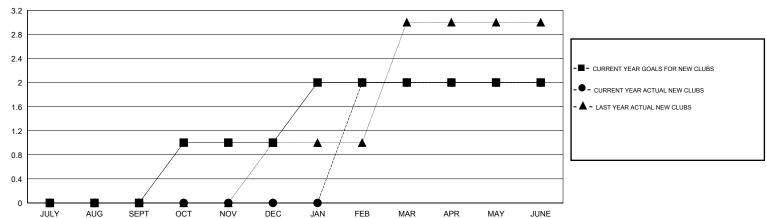

## GOALS AND ACTUAL MEMBERS CUMULATIVE

| DROPPED CLUBS: 0  DROPPED MEMBERS |     | 42 CLUBS OF 64 ADDED 1 OR MORE<br>NEW MEMBERS | GENDER DISTE<br>MALE<br>FEMALE | 004 (57 000() |    |
|-----------------------------------|-----|-----------------------------------------------|--------------------------------|---------------|----|
| DECEASED                          | 4   | CLICK HERE FOR CUMULATIVE  MEMBERSHIP DATA    | TOTAL FAMILY UNIT MEMBERS      |               | 41 |
| CLUB CANCELLED                    | 0   |                                               | FAMILY MEMBERS PAYING HALF     |               | 21 |
| OTHER 225                         |     |                                               | DUES                           |               | 21 |
| TOTAL                             | 229 |                                               |                                |               |    |